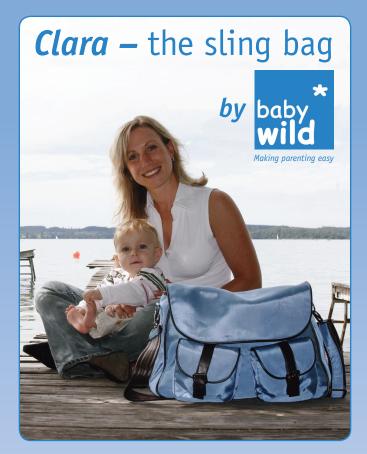

The modern sling bag that is the perfect baby-changing bag too.

Function, design and top-quality materials make this bag the perfect companion for the modern mother who wants to look elegant and athletic.

## Get to know Clara

With its two front pockets and subdivided interior compartments *Clara* gives you loads of space for the things parents need in their everyday lives.

Because several of the features are attached using Velcro, this fashionable sling bag can be repeatedly adjusted to your changing needs, even long after you stop using it for nappies and bottles. *Clara* is available in various colours.