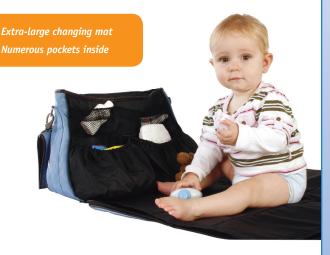

## This is what Clara offers you:

- An extra-large fold-out changing mat (72 x 50 cm) with the Fast-Change Concept. Removable and washable
- Changing Organizer with four pockets for nappies, etc.
- Removable insulated holder
- Two additional pockets for bottles/baby-food glasses
- Spoon holders
- Pockets for mobile phones or wallets
- A separate water-resistant compartment
- Special straps for attaching to prams and buggies
- Comfortable, adjustable shoulder belt
- Two large outer pockets
- Made of hard-wearing nylon
- Volume: approximately 12 litres